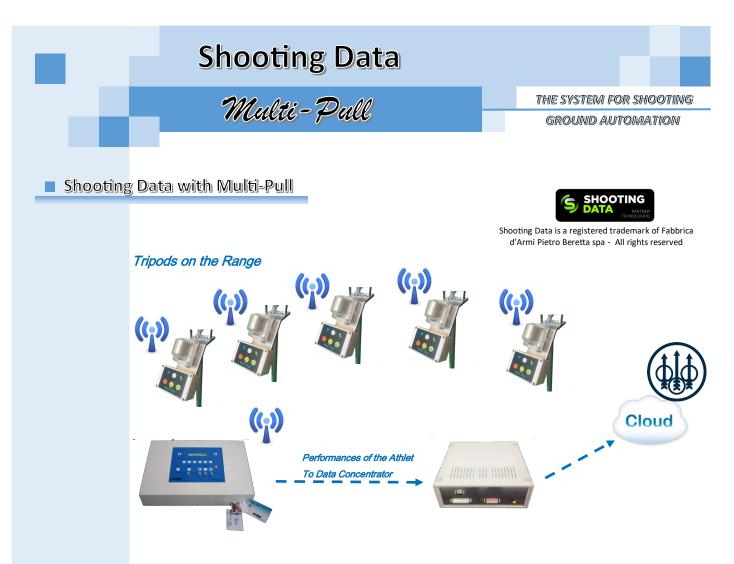

To use the Shooting Data system with the *Multi - Pull* it is necessary to install on each tripod of the **EP096AT** series some wifi modules model **EP096RFID**. These modules are able to communicate with the **EP095M** control unit via wifi.

This, in turn, sends to the Data Concentrator the information on the performances of the Athletes, who then, via a modem connected to the Club WiFi network, reach the Beretta Cloud.

The configuration used to integrate the Shooting Data into the *Multi - Pull* System is such that no special changes to the wiring of the shooting range are required. It is sufficient to integrate the **EP096 RFID** wifi modules on the tripods and equip the **EP095M** control unit with a WiFi connection if it does not have one by inserting the appropriate module.

All this represents a considerable economic saving in the installation phase.

The functioning of the system is completely automatic, as long as an Athlete identifies himself with his personal **tag**, the Beretta Cloud will receive the data relating to his performances in real me.