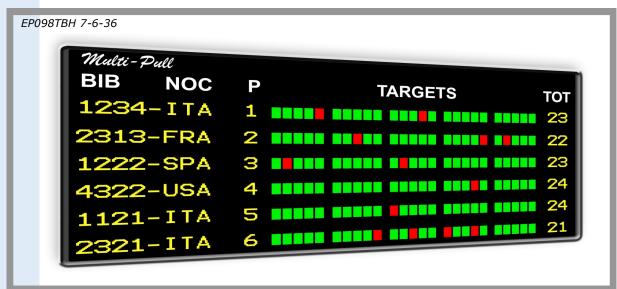

### Scoreboard EP098TBH 7-6-36

This scoreboard model is usually installed on the shooting ranges where competition qualifications are held. It allows spectators and athletes to follow the competition in real time. It presents the following information:

- Name of athlets with 8 characters or bib number + Noc
- Position of the shooter to shoot
- Sequence of shots made with centers and zeros in different colors (green and red)
- Total for each athlete competing