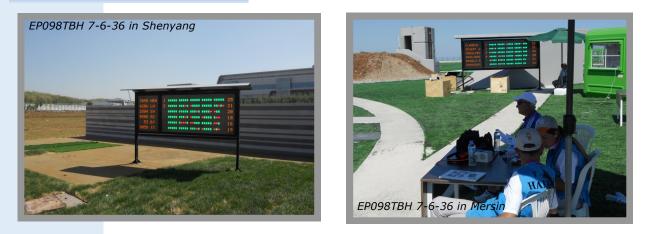

### Scoreboard EP098TBH 7-6-36

This scoreboard model is usually installed on the shooting ranges where competition qualifications are held. It allows spectators and athletes to follow the competition in real time. It presents the following information:

All models of the *Multi-Pull - EP098T* series are easy to install, they are all built to withstand severe thermal stress and adverse weather conditions.

They are made of anodized and painted aluminum and the structure is completely sealed. If necessary, the displayboards can be provided with special support structures.