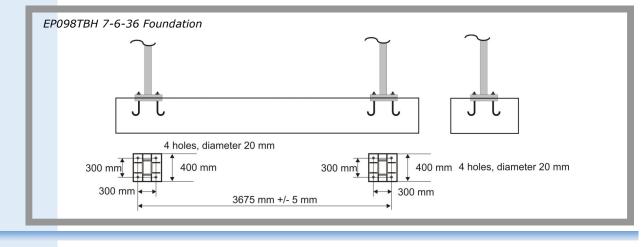

| aht:          | 7,5 cm.                           |
| Number of row   | vs:           | 6                                 |
| Characters for  | row:          | 36                                |
| Input voltage:  |               | 110 VAC ÷ 240 VAC / 47 Hz ÷ 63 Hz |
| Power consum    | nption:       | 550 W                             |
| Operating ten   | np. range:    | -10°C ÷ +45°C                     |
| Protection from | m lightening: | Varistors, Transil, gas discharge |



E.P. Elettronica Progetti s.r.l. Via Traspontina 25, 00040 Ariccia (RM) Italy tel.: +39 06 9342181 Fax: +39 06 9344987 www.elettronicaprogetti.com www.multipullsoft.it info@elettronicaprogetti.com

## Scoreboard EP098TBH 7-6-36

### Multi-Pull

THE SYSTEM FOR SHOOTING GROUND AUTOMATION

### Installation







Elettronica Progetti

#### E.P. Elettronica Progetti s.r.l.

Via Traspontina 25, 00040 Ariccia (RM) Italy tel.: +39 06 9342181 Fax: +39 06 9344987 www.elettronicaprogetti.com www.multipullsoft.it info@elettronicaprogetti.com