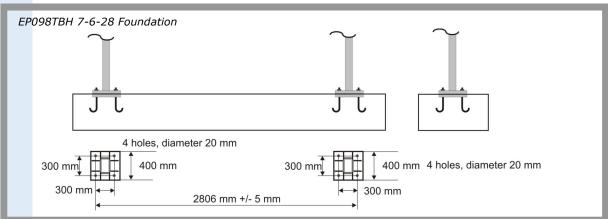

sealed. If necessary, the displayboards can be provided with special support structures.

### Technical Characteristics

*Dimensions:* 244 x 127 x 16 cm.

Weight: 110 kg
Data Interface: RS485
Character height: 7,5 cm.

Number of rows: 6
Characters for row: 28

Input voltage:  $110 \text{ VAC} \div 240 \text{ VAC} / 47 \text{ Hz} \div 63 \text{ Hz}$ 

Power consumption: 350 W

Operating temp. range:  $-10^{\circ}\text{C} \div +45^{\circ}\text{C}$ 

Protection from lightening: Varistors, Transil, gas discharge



Via Traspontina 25, 00040 Ariccia (RM) Italy tel.: +39 06 9342181 Fax: +39 06 9344987 www.elettronicaprogetti.com www.multipullsoft.it info@elettronicaprogetti.com

# Scoreboard EP098TBH 7-6-28

# Multi-Pull

THE SYSTEM FOR SHOOTING

**GROUND AUTOMIATION** 

### Installation











#### E.P. Elettronica Progetti s.r.l.

Via Traspontina 25, 00040 Ariccia (RM) Italy tel.: +39 06 9342181 Fax: +39 06 9344987 www.elettronicaprogetti.com www.multipullsoft.it info@elettronicaprogetti.com