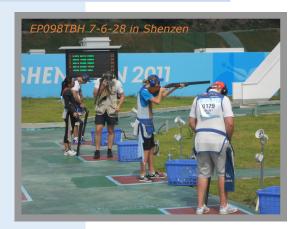

#### Scoreboard EP098TBH 7-6-28

This scoreboard model is usually installed on the shooting ranges where competition qualifications are held. It allows spectators and athletes to follow the competition in real time. It presents the following information:

- Position of the shooter to shoot
- Sequence of shots made with centers and zeros in different colors (green and red)
- Total for each athlete competing

This scoreboard must be connected with a data cable to the **EP095M** control unit and operation will be completely automatic.