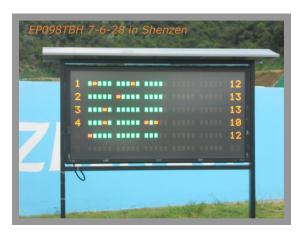

#### Scoreboard EP098TBH 7-6-28

This scoreboard model is usually installed on the shooting ranges where competition qualifications are held. It allows spectators and athletes to follow the competition in real time. It presents the following information:

- Position of the shooter to shoot
- Sequence of shots made with centers and zeros in different colors (green and red)
- Total for each athlete competing

This scoreboard must be connected with a data cable to the **EP095M** control unit and operation will be completely automatic.

The LEDs used have a very high brightness, the display board is visible in direct sunlight and has a wide viewing angle.

In the event of a power failure, the competition data is saved and archived. As soon as power is restored, the displayboard will display the same situation as before the interruption.