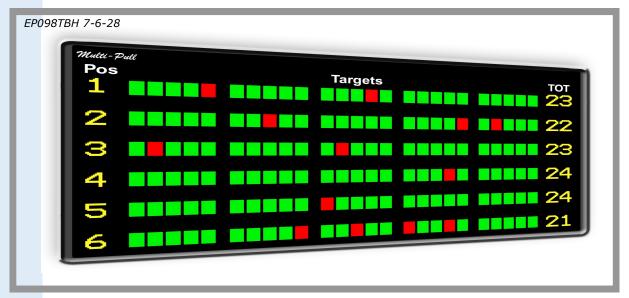

- Position of the shooter to shoot
- Sequence of shots made with centers and zeros in different colors (green and red)
- Total for each athlete competing

This scoreboard must be connected with a data cable to the **EP095M** control unit and operation will be completely automatic.