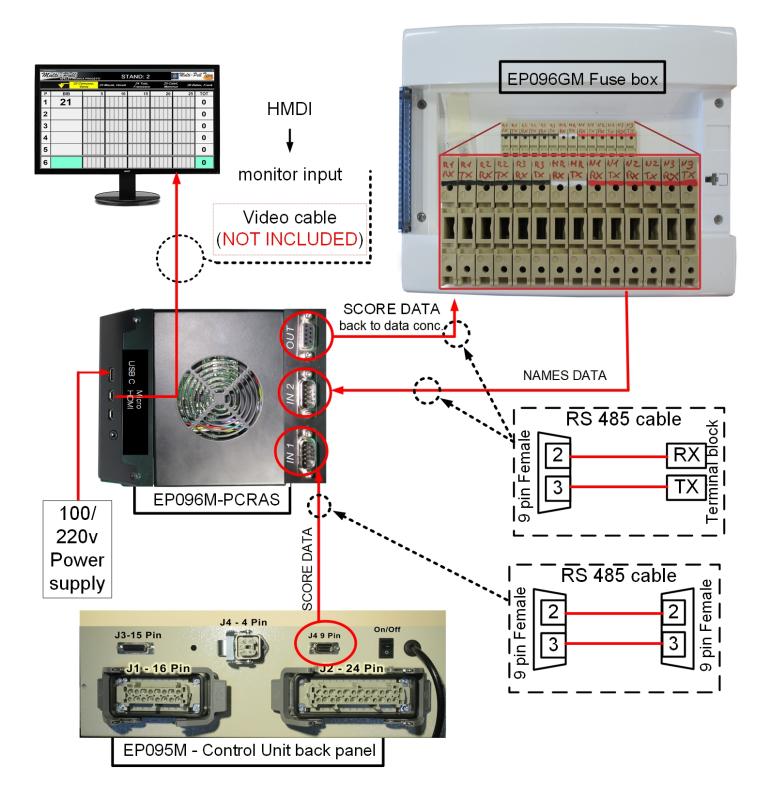

Configuration:

- IT monitor di campo singolo, con nomi da EP096GM (concentratore dati)
- EN single range monitor, with names from EP096GM (data concentrator)
- FR Moniteur à plage unique, avec les noms EP096GM (concentrateur de données)
- ES monitor de rango único, con nombres de EP096GM (concentrador de datos)
- PT monitor de faixa única, com nomes de EP096GM (concentrador de dados)



Elettronica Progetti s.r.l. Via Oros, snc 00071 Pomezia (Roma) – Italy tel.: +39 069342181 fax: +39 069344987 www.elettronicaprogetti.com poort@elettronicaprogetti.com

Multi-Pull



## WARRANTY AND SUPPORT

Elettronica Progetti products are guaranteed for two years to the original purchaser, from the date of purchase shown on a valid proof of purchase.

This warranty does not affect your rights as a consumer under European Directive 99/44/EC relating to certain aspects of the sale and warranty of consumer goods; Consumers should direct complaints under these provisions to the retailer from whom they purchased the goods.

This warranty is effective in countries where the European Directive 99/44/EC has been implemented. Local warranty legislation applies in other countries.

During the w