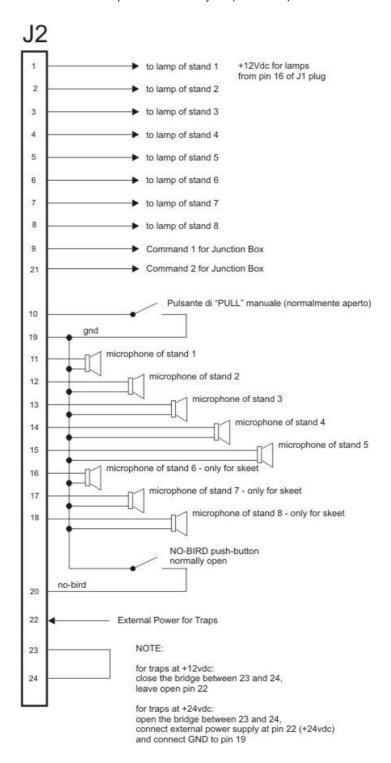

## 8.2 Plug for Stand Lamps and No-Bird push-button – J2

This plug is used to connect the 8 microphones, the 8 stand lamps and the additional No-Bird and Pull push-buttons (optional). External power supply must be used only if trap machines need a voltage higher than 12Vdc.

The external power supply must be a CONTINUOUS voltage with a maximum of 2 Ampere.

The bridge between pins 23 and 24 must be always closed with a jump. Only for external power supply must be left open.

NOTE: the stand lamps must operate at 12Vdc with a maximum current of 100 mA.

It is recommended to use LED lamps manufactured by EP (EPL series).

www.elettronicaprogetti.com