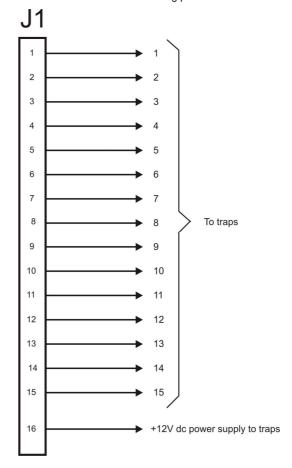

## 8.1 Plug for Traps - J1

The 15 trap machines must be connected to the unit as in the following picture:

Doc.: EP095M-WiFi-E.doc Rev.: 15 | Issue Date : 12-04-2021 | Rev. 0 Issue Date : 01-09-2014 | Page n. 21 of 25