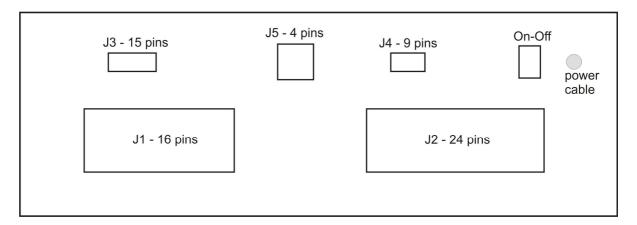

## **BACK PANEL**

## 8.1 Plug for Traps - J1

The 15 trap machines must be connected to the unit as in the following picture:

Doc.: EP095M-WiFi-E.doc Rev.: 15 | Issue Date : 12-04-2021 | Rev. 0 Issue Date : 01-09-2014 | Page n. 21 of 25